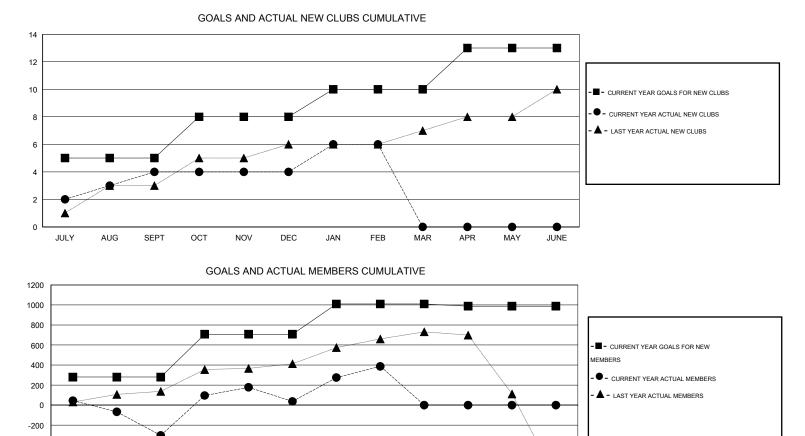

## GMT: ER GURUNATHAN

| LOCATION INDIA |
|----------------|
|----------------|

| Clubs                 |                  |           |                  |                  | Members               |                    |                                     |                    |                  |
|-----------------------|------------------|-----------|------------------|------------------|-----------------------|--------------------|-------------------------------------|--------------------|------------------|
| RESULTS FOR 2015-2016 |                  |           |                  |                  | RESULTS FOR 2015-2016 |                    |                                     |                    |                  |
| QUARTER               | NEW CLUB<br>GOAL | NEW CLUBS | DROPPED<br>CLUBS | NET<br>GAIN/LOSS | QUARTER               | NEW MEMBER<br>GOAL | CHARTER AND<br>NEW MEMBERS<br>ADDED | DROPPED<br>MEMBERS | NET<br>GAIN/LOSS |
| JULY/AUG/SEPT         | 5                | 4         | 1                | 3                | JULY/AUG/SEPT         | 280                | 412                                 | 714                | -302             |
| OCT/NOV/DEC           | 3                | 0         | 4                | -4               | OCT/NOV/DEC           | 428                | 589                                 | 250                | 339              |
| JAN/FEB/MAR           | 2                | 2         | 0                | 2                | JAN/FEB/MAR           | 302                | 429                                 | 79                 | 350              |
| APR/MAY/JUNE          | 3                | 0         | 0                | 0                | APR/MAY/JUNE          | -22                | 0                                   | 0                  | 0                |